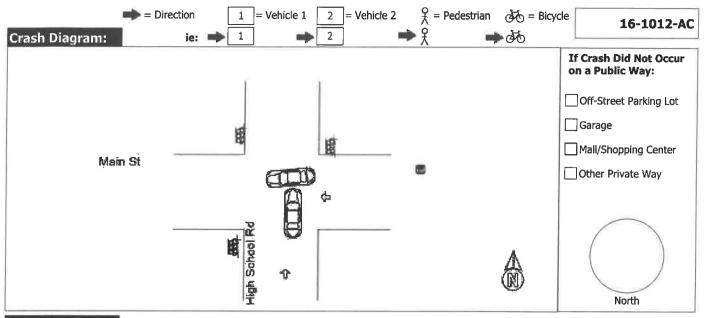

GIST: Vehicle #1 was traveling west on Main St. approaching the intersection with High School Rd. Vehicle #2 was traveling south on High School Rd. approaching the intersection with Main St. Vehicle #1 had the green light and proceeded into the intersection. Vehicle #2 failed to stop at the red light and entered the intersection colliding with the back rear passenger side of Vehicle #1. Vehicle #2 then left the scene.