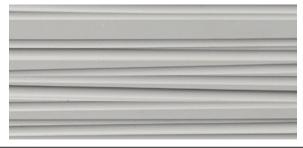

**Ultra High Performance Concrete (UHPC)** 

Rainscreen panels with exposed fasteners

"Reeds" pattern

https://www.taktl-llc.com/taktl-select/

PERFORATED METAL SUN SHADING