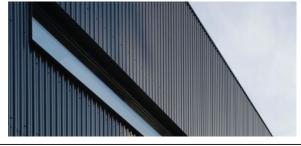

## MBCI 7.2 Insul-Rib (or similar)

Insulated corrugated panel

**Charcoal color** 

http://www.mbci.com/products/insulated-metal-panels/insulated-wall-panels/7-2-insul-rib-/

INSULATED PRECAST CONCRETE