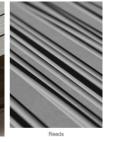

**Ultra High Performance Concrete (UHPC)** 

Rainscreen panels with exposed fasteners

"Reeds" pattern

https://www.taktl-llc.com/taktl-select/

PERFORATED METAL SUN SHADING