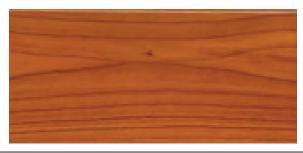

WOOD-LOOK ALUMINUM PANELS

**LONGBOARD** 

Mayne, Inc.

**Wood-look aluminum panels** 

6" V-groove plank

https://longboardfacades.com/linear-metal-soffits/

TEXTURED HIGH PERFORMANCE CONCRETE RAINSCREEN PANEL

**TAKTL SELECT** 